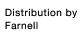

## Lens

19-

931.9

Product attributes:

## 19-931.9 Lens

| FRONT                      |                                                    |
|----------------------------|----------------------------------------------------|
| Front form:                | Round                                              |
|                            |                                                    |
| OPERATING-/INDICATION PART |                                                    |
| Lens colour:               | White                                              |
| Lens material:             | Plastic                                            |
| Lens illumination:         | Illuminated                                        |
| Lens shape:                | Flush                                              |
| Lens optics:               | transparent                                        |
|                            |                                                    |
| MECHANICAL CHARACTERISTICS |                                                    |
| Weight:                    | 0.001 kg                                           |
|                            |                                                    |
| CERTIFICATE                |                                                    |
| REACH:                     | REACH compliant                                    |
| RoHS:                      | RoHS compliant                                     |
|                            |                                                    |
| OTHER                      |                                                    |
| Short Description:         | Lens, Ø 7.3 mm, Illuminated, White, Flush, Plastic |
| Dimension:                 | Ø 7.3 mm                                           |