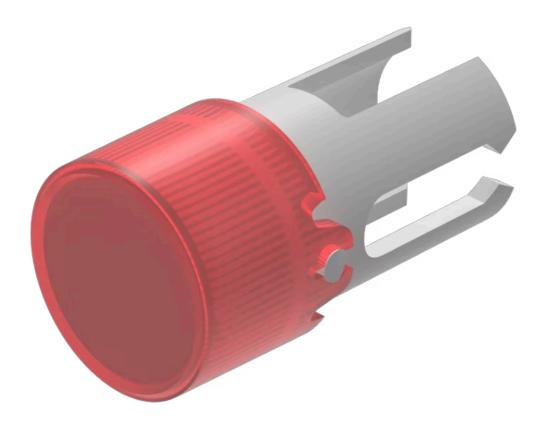

## 19-932.2 Lens

| FRONT                      |                                                  |
|----------------------------|--------------------------------------------------|
| Front form:                | Round                                            |
|                            |                                                  |
| OPERATING-/INDICATION PART |                                                  |
| Lens colour:               | Red                                              |
| Lens material:             | Plastic                                          |
| Lens illumination:         | Illuminated                                      |
| Lens shape:                | Flush                                            |
| Lens optics:               | transparent                                      |
|                            |                                                  |
| MECHANICAL CHARACTERISTICS |                                                  |
| Weight:                    | 0.001 kg                                         |
|                            |                                                  |
| CERTIFICATE                |                                                  |
| REACH:                     | REACH compliant                                  |
| RoHS:                      | RoHS compliant                                   |
|                            |                                                  |
| OTHER                      |                                                  |
| Short Description:         | Lens, Ø 7.3 mm, Illuminated, Red, Flush, Plastic |
| Dimension:                 | Ø 7.3 mm                                         |