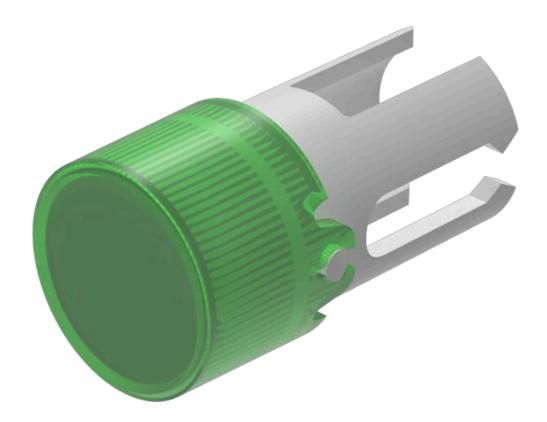

## Lens

19-

932.5

**Product attributes:** 

## 19-932.5 Lens

| FRONT                      |                                                    |
|----------------------------|----------------------------------------------------|
| Front form:                | Round                                              |
|                            |                                                    |
| OPERATING-/INDICATION PART |                                                    |
| Lens colour:               | Green                                              |
| Lens material:             | Plastic                                            |
| Lens illumination:         | Illuminated                                        |
| Lens shape:                | Flush                                              |
| Lens optics:               | transparent                                        |
|                            |                                                    |
| MECHANICAL CHARACTERISTICS |                                                    |
| Weight:                    | 0.001 kg                                           |
|                            |                                                    |
| CERTIFICATE                |                                                    |
| REACH:                     | REACH compliant                                    |
| RoHS:                      | RoHS compliant                                     |
|                            |                                                    |
| OTHER                      |                                                    |
|                            | Long (4.7.2 mm Illuminated Crash Fluid Plantia     |
| Short Description:         | Lens, Ø 7.3 mm, Illuminated, Green, Flush, Plastic |
| Dimension:                 | Ø 7.3 mm                                           |