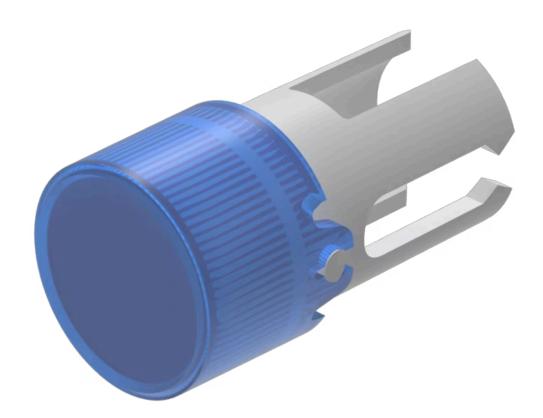

## 19-932.6 Lens

| FRONT                      |                                                   |
|----------------------------|---------------------------------------------------|
| Front form:                | Round                                             |
|                            |                                                   |
| OPERATING-/INDICATION PART |                                                   |
| Lens colour:               | Blue                                              |
| Lens material:             | Plastic                                           |
| Lens illumination:         | Illuminated                                       |
| Lens shape:                | Flush                                             |
| Lens optics:               | transparent                                       |
|                            |                                                   |
| MECHANICAL CHARACTERISTICS |                                                   |
| Weight:                    | 0.001 kg                                          |
|                            |                                                   |
| CERTIFICATE                |                                                   |
| REACH:                     | REACH compliant                                   |
| RoHS:                      | RoHS compliant                                    |
|                            |                                                   |
| OTHER                      |                                                   |
| Short Description:         | Lens, Ø 7.3 mm, Illuminated, Blue, Flush, Plastic |
| Dimension:                 | Ø 7.3 mm                                          |
|                            |                                                   |