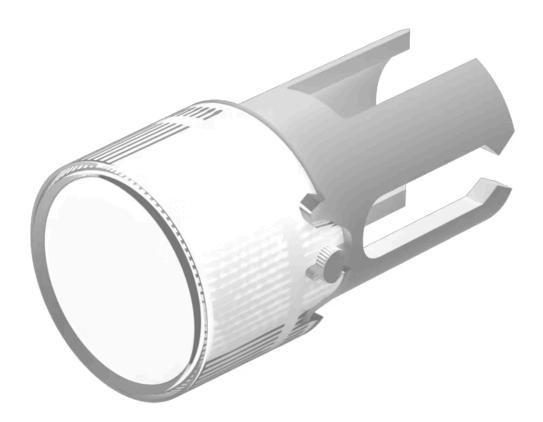

## Lens

19-

932.7

**OTHER** 

Dimension:

**Short Description:** 

**Product attributes:** 

## 19-932.7 Lens

| FRONT                      |                 |
|----------------------------|-----------------|
| Front form:                | Round           |
|                            |                 |
| OPERATING-/INDICATION PART |                 |
| Lens colour:               | Colourless      |
| Lens material:             | Plastic         |
| Lens illumination:         | Illuminated     |
| Lens shape:                | Flush           |
| Lens optics:               | transparent     |
|                            |                 |
| MECHANICAL CHARACTERISTICS |                 |
| Weight:                    | 0.001 kg        |
|                            |                 |
| CERTIFICATE                |                 |
| REACH:                     | REACH compliant |
| RoHS:                      | RoHS compliant  |
|                            |                 |

Lens, Ø 7.3 mm, Illuminated, Colourless, Flush, Plastic

Ø 7.3 mm

Not recommended for film insert