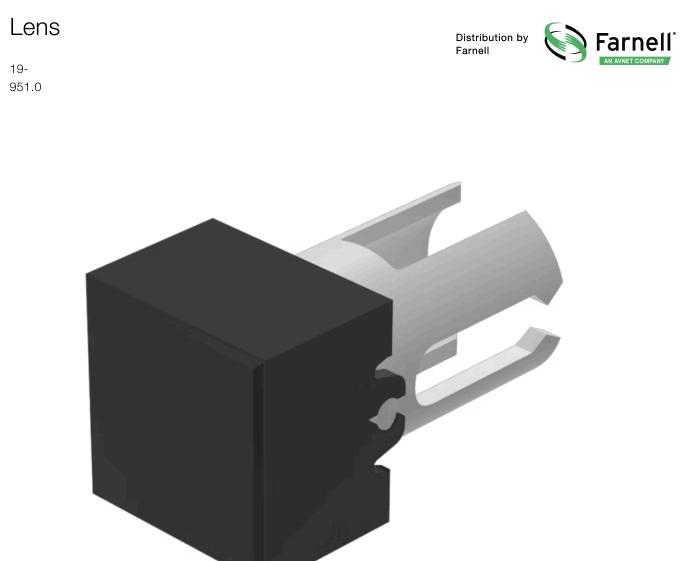

# 19-951.0 Lens

### FRONT

| Front form: | Square |
|-------------|--------|
|-------------|--------|

#### **OPERATING-/INDICATION PART**

| Lens colour:       | Black           |
|--------------------|-----------------|
| Lens material:     | Plastic         |
| Lens illumination: | Non illuminated |
| Lens shape:        | Flush           |
| Lens optics:       | opaque          |

## OTHER

| Short Description: | Lens, 7.3 mm x 7.3 mm, Non illuminated, Black, Flush, Plastic |
|--------------------|---------------------------------------------------------------|
| Dimension:         | 7.3 mm x 7.3 mm                                               |