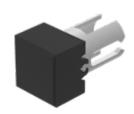

# 19-951.0 Lens

### FRONT

| Front form: | Square |
|-------------|--------|
|-------------|--------|

#### **OPERATING-/INDICATION PART**

| Lens colour:       | Black           |
|--------------------|-----------------|
| Lens material:     | Plastic         |
| Lens illumination: | Non illuminated |
| Lens shape:        | Flush           |
| Lens optics:       | opaque          |

## OTHER

| Short Description: | Lens, 7.3 mm x 7.3 mm, Non illuminated, Black, Flush, Plastic |
|--------------------|---------------------------------------------------------------|
| Dimension:         | 7.3 mm x 7.3 mm                                               |