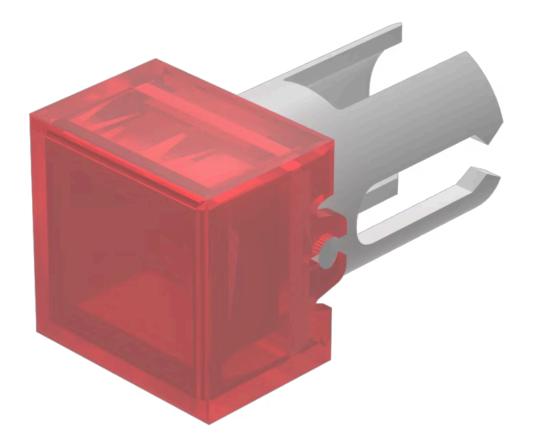

## Lens

19-

951.2

## 19-951.2 Lens

| FRONT                      |                 |
|----------------------------|-----------------|
| Front form:                | Square          |
|                            |                 |
| OPERATING-/INDICATION PART |                 |
| Lens colour:               | Red             |
| Lens material:             | Plastic         |
| Lens illumination:         | Illuminated     |
| Lens shape:                | Flush           |
| Lens optics:               | transparent     |
|                            |                 |
| MECHANICAL CHARACTERISTICS |                 |
| Weight:                    | 0.001 kg        |
|                            |                 |
| CERTIFICATE                |                 |
| REACH:                     | REACH compliant |
| RoHS:                      | RoHS compliant  |
|                            |                 |
| OTHER                      |                 |

Lens, 7.3 mm x 7.3 mm, Illuminated, Red, Flush, Plastic

7.3 mm x 7.3 mm

For film insert