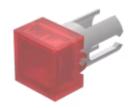

## Lens

19-

951.2

## 19-951.2 Lens

| FRONT                      |                 |
|----------------------------|-----------------|
| Front form:                | Square          |
|                            |                 |
| OPERATING-/INDICATION PART |                 |
| Lens colour:               | Red             |
| Lens material:             | Plastic         |
| Lens illumination:         | Illuminated     |
| Lens shape:                | Flush           |
| Lens optics:               | transparent     |
|                            |                 |
| MECHANICAL CHARACTERISTICS |                 |
| Weight:                    | 0.001 kg        |
|                            |                 |
| CERTIFICATE                |                 |
| REACH:                     | REACH compliant |
| RoHS:                      | RoHS compliant  |
|                            |                 |
| OTHER                      |                 |

Lens, 7.3 mm x 7.3 mm, Illuminated, Red, Flush, Plastic

7.3 mm x 7.3 mm

For film insert