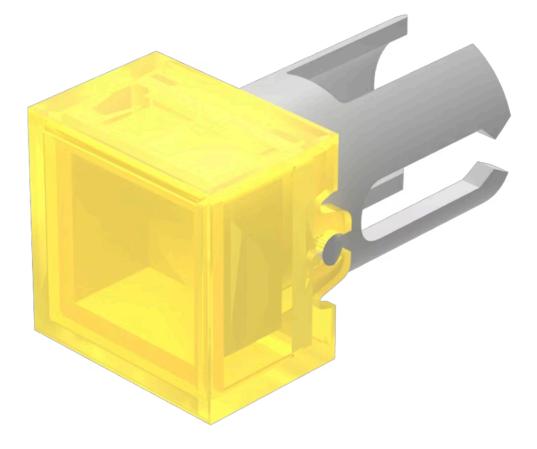

# 19-951.4 Lens

#### FRONT

| Front form: | Square |
|-------------|--------|
|-------------|--------|

#### **OPERATING-/INDICATION PART**

| Lens colour:       | Yellow      |
|--------------------|-------------|
| Lens material:     | Plastic     |
| Lens illumination: | Illuminated |
| Lens shape:        | Flush       |
| Lens optics:       | transparent |

| Short Description:  | Lens, 7.3 mm x 7.3 mm, Illuminated, Yellow, Flush, Plastic |
|---------------------|------------------------------------------------------------|
| Dimension:          | 7.3 mm x 7.3 mm                                            |
| Product attributes: | For film insert                                            |