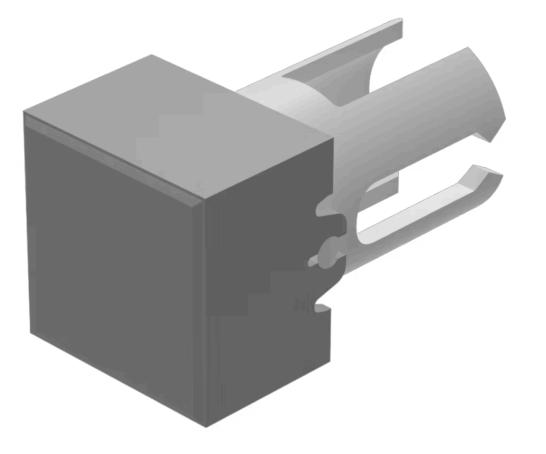

# 19-951.8 Lens

### **OPERATING-/INDICATION PART**

| Lens colour:       | Grey            |
|--------------------|-----------------|
| Lens material:     | Plastic         |
| Lens illumination: | Non illuminated |
| Lens shape:        | Flush           |
| Lens optics:       | opaque          |

| Short Description:  | Lens, 7.3 mm x 7.3 mm, Non illuminated, Grey, Flush, Plastic |
|---------------------|--------------------------------------------------------------|
| Dimension:          | 7.3 mm x 7.3 mm                                              |
| Product attributes: | For film insert                                              |