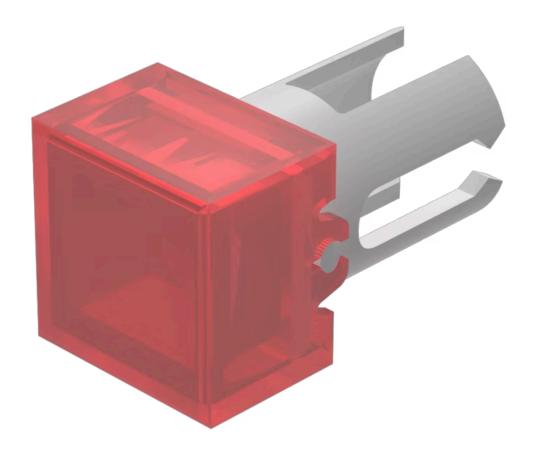

## 19-952.2 Lens

| •                          |                                                         |
|----------------------------|---------------------------------------------------------|
|                            |                                                         |
| FRONT                      |                                                         |
| Front form:                | Square                                                  |
|                            |                                                         |
| OPERATING-/INDICATION PART |                                                         |
| Lens colour:               | Red                                                     |
| Lens material:             | Plastic                                                 |
| Lens illumination:         | Illuminated                                             |
| Lens shape:                | Flush                                                   |
| Lens optics:               | transparent                                             |
|                            |                                                         |
| MECHANICAL CHARACTERISTICS |                                                         |
| Weight:                    | 0.001 kg                                                |
|                            |                                                         |
| CERTIFICATE                |                                                         |
| REACH:                     | REACH compliant                                         |
| RoHS:                      | RoHS compliant                                          |
|                            |                                                         |
| OTHER                      |                                                         |
| Short Description:         | Lens, 7.3 mm x 7.3 mm, Illuminated, Red, Flush, Plastic |
| Dimension:                 | 7.3 mm x 7.3 mm                                         |