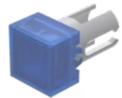

## 19-952.6 Lens

Loading ..

| FRONT                      |                                                          |
|----------------------------|----------------------------------------------------------|
| Front form:                | Square                                                   |
|                            |                                                          |
| OPERATING-/INDICATION PART |                                                          |
| Lens colour:               | Blue                                                     |
| Lens material:             | Plastic                                                  |
| Lens illumination:         | Illuminated                                              |
| Lens shape:                | Flush                                                    |
| Lens optics:               | transparent                                              |
|                            |                                                          |
| MECHANICAL CHARACTERISTICS |                                                          |
| Weight:                    | 0.001 kg                                                 |
|                            |                                                          |
| CERTIFICATE                |                                                          |
| REACH:                     | REACH compliant                                          |
| RoHS:                      | RoHS compliant                                           |
|                            |                                                          |
| OTHER                      |                                                          |
| Short Description:         | Lens, 7.3 mm x 7.3 mm, Illuminated, Blue, Flush, Plastic |
| Dimension:                 | 7.3 mm x 7.3 mm                                          |