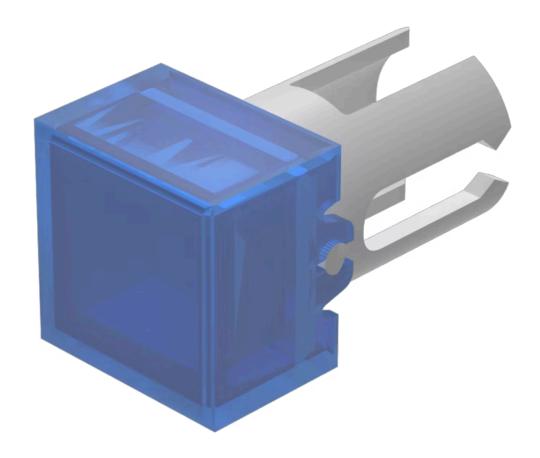

## 19-952.6 Lens

Loading ..

| FRONT                      |                                                          |
|----------------------------|----------------------------------------------------------|
| Front form:                | Square                                                   |
|                            |                                                          |
| OPERATING-/INDICATION PART |                                                          |
| Lens colour:               | Blue                                                     |
| Lens material:             | Plastic                                                  |
| Lens illumination:         | Illuminated                                              |
| Lens shape:                | Flush                                                    |
| Lens optics:               | transparent                                              |
|                            |                                                          |
| MECHANICAL CHARACTERISTICS |                                                          |
| Weight:                    | 0.001 kg                                                 |
|                            |                                                          |
| CERTIFICATE                |                                                          |
| REACH:                     | REACH compliant                                          |
| RoHS:                      | RoHS compliant                                           |
|                            |                                                          |
| OTHER                      |                                                          |
| Short Description:         | Lens, 7.3 mm x 7.3 mm, Illuminated, Blue, Flush, Plastic |
| Dimension:                 | 7.3 mm x 7.3 mm                                          |