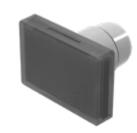

# 22-903.1 Lens

#### FRONT

Front form:

Rectangular

#### **OPERATING-/INDICATION PART**

| Lens colour:       | Smokey black                   |
|--------------------|--------------------------------|
| Lens material:     | Plastic, according to UL 94 HB |
| Lens illumination: | Illuminated                    |
| Lens shape:        | Flush                          |
| Lens optics:       | transparent                    |

#### OTHER

| Short Description: | Lens, 25.5 mm x 17 mm, Illuminated, Smokey black, Flush, Plastic, according to UL 94 HB |
|--------------------|-----------------------------------------------------------------------------------------|
| Dimension:         | 25.5 mm x 17 mm                                                                         |