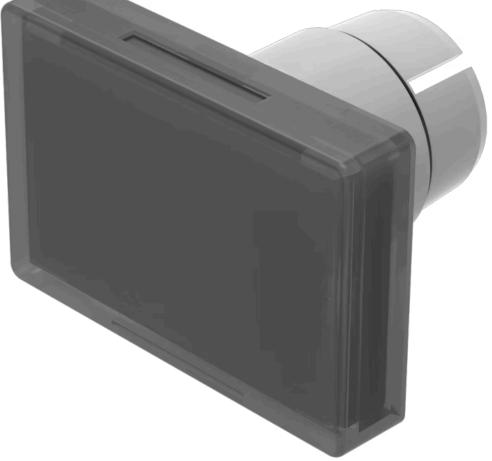

# 22-903.1 Lens

#### FRONT

Front form:

Rectangular

#### **OPERATING-/INDICATION PART**

| Lens colour:       | Smokey black                   |
|--------------------|--------------------------------|
| Lens material:     | Plastic, according to UL 94 HB |
| Lens illumination: | Illuminated                    |
| Lens shape:        | Flush                          |
| Lens optics:       | transparent                    |

#### OTHER

| Short Description: | Lens, 25.5 mm x 17 mm, Illuminated, Smokey black, Flush, Plastic, according to UL 94 HB |
|--------------------|-----------------------------------------------------------------------------------------|
| Dimension:         | 25.5 mm x 17 mm                                                                         |