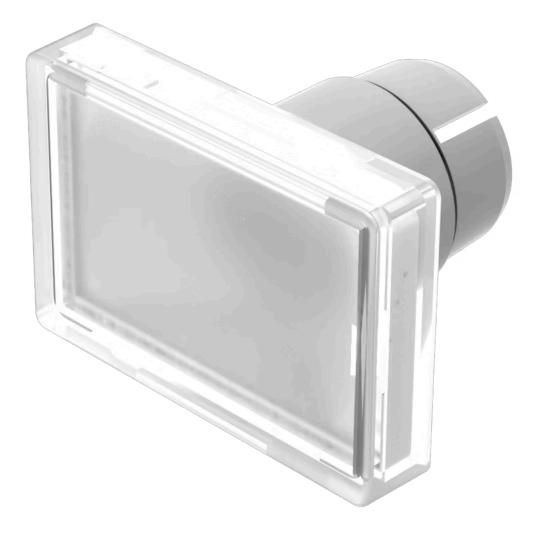

## 22-903.7 Lens

| FRONT                      |                                                                                       |
|----------------------------|---------------------------------------------------------------------------------------|
| Front form:                | Rectangular                                                                           |
|                            |                                                                                       |
| OPERATING-/INDICATION PART |                                                                                       |
| Lens colour:               | Colourless                                                                            |
| Lens material:             | Plastic, according to UL 94 HB                                                        |
| Lens illumination:         | Illuminated                                                                           |
| Lens shape:                | Flush                                                                                 |
| Lens optics:               | transparent                                                                           |
|                            |                                                                                       |
| MECHANICAL CHARACTERISTICS |                                                                                       |
| Weight:                    | 0.002 kg                                                                              |
|                            |                                                                                       |
| CERTIFICATE                |                                                                                       |
| REACH:                     | REACH compliant                                                                       |
| RoHS:                      | RoHS compliant                                                                        |
|                            |                                                                                       |
| OTHER                      |                                                                                       |
| Short Description:         | Lens, 25.5 mm x 17 mm, Illuminated, Colourless, Flush, Plastic, according to UL 94 HB |
| Dimension:                 | 25.5 mm x 17 mm                                                                       |
|                            |                                                                                       |