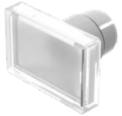

## 22-903.7 Lens

| FRONT                      |                                                                                       |
|----------------------------|---------------------------------------------------------------------------------------|
| Front form:                | Rectangular                                                                           |
|                            |                                                                                       |
| OPERATING-/INDICATION PART |                                                                                       |
| Lens colour:               | Colourless                                                                            |
| Lens material:             | Plastic, according to UL 94 HB                                                        |
| Lens illumination:         | Illuminated                                                                           |
| Lens shape:                | Flush                                                                                 |
| Lens optics:               | transparent                                                                           |
|                            |                                                                                       |
| MECHANICAL CHARACTERISTICS |                                                                                       |
| Weight:                    | 0.002 kg                                                                              |
|                            |                                                                                       |
| CERTIFICATE                |                                                                                       |
| REACH:                     | REACH compliant                                                                       |
| RoHS:                      | RoHS compliant                                                                        |
|                            |                                                                                       |
| OTHER                      |                                                                                       |
| Short Description:         | Lens, 25.5 mm x 17 mm, Illuminated, Colourless, Flush, Plastic, according to UL 94 HB |
| Dimension:                 | 25.5 mm x 17 mm                                                                       |
|                            |                                                                                       |