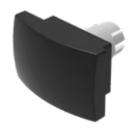

# 22-930.0 Mushroom-head cap

| FRONT |  |  |
|-------|--|--|
|       |  |  |

Front form: Rectangular

#### **OPERATING-/INDICATION PART**

Lens colour: Black

**Lens material:** Plastic, according to UL 94 HB

Lens illumination: Non illuminated

Lens shape: Mushroom-head

Lens optics: opaque

### OTHER

**Short Description:** Mushroom-head cap, 35 mm x 23 mm, Non illuminated, Black, Mushroom-head,

Plastic, according to UL 94 HB

**Dimension:** 35 mm x 23 mm

Product attributes: Use only flush front bezel