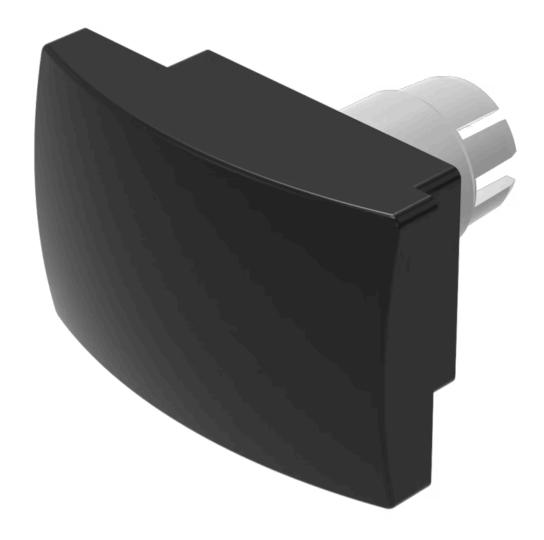

# 22-930.0 Mushroom-head cap

| FRONT |  |  |
|-------|--|--|
|       |  |  |

Front form: Rectangular

#### **OPERATING-/INDICATION PART**

Lens colour: Black

**Lens material:** Plastic, according to UL 94 HB

Lens illumination: Non illuminated

Lens shape: Mushroom-head

Lens optics: opaque

### OTHER

**Short Description:** Mushroom-head cap, 35 mm x 23 mm, Non illuminated, Black, Mushroom-head,

Plastic, according to UL 94 HB

**Dimension:** 35 mm x 23 mm

Product attributes: Use only flush front bezel