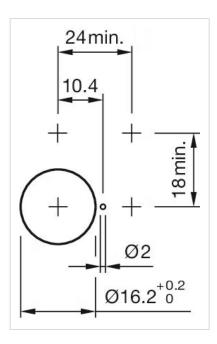

Mounting cut-outs:

#### FRONT

| Front dimension:      | 24 mm x 18 mm |
|-----------------------|---------------|
| Front form:           | Rectangular   |
| Front bezel colour:   | Black         |
| Front bezel material: | Plastic       |

#### MOUNTING

| Design:           | Raised         |
|-------------------|----------------|
| Mounting cut-out: | Ø 16 mm        |
| Mounting type:    | Panel mounting |