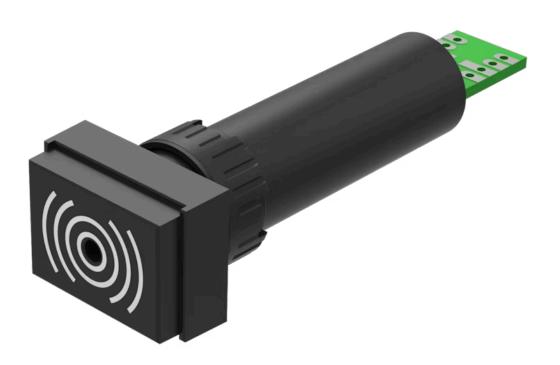

# 31-810.005 Actuator

#### OTHER

| Short Description:  | Actuator, Ø 16 mm, 24 mm x 18 mm, Rectangular, Black, Plastic,<br>Soldering terminal |
|---------------------|--------------------------------------------------------------------------------------|
| Housing colour:     | Black                                                                                |
| Housing material:   | Plastic                                                                              |
| Product attributes: | Further information see Technical data                                               |
| Buzzer system:      | Electronic non-contacting buzzer with IC oscillator                                  |
| Wiring diagrams:    | $\begin{array}{c ccccccccccccccccccccccccccccccccccc$                                |