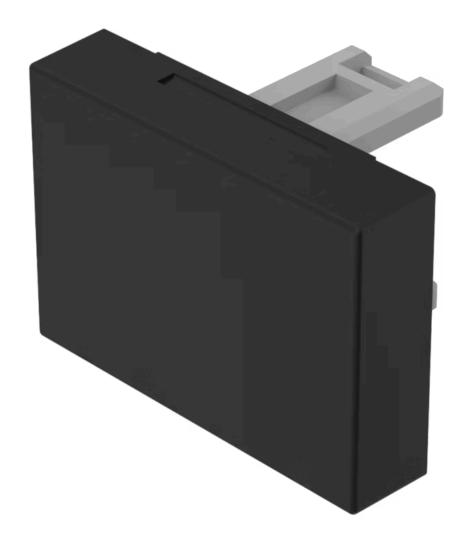

# 31-901.0 Lens

| Р | RC | וסכ | NC. | T R/ | ANGE |
|---|----|-----|-----|------|------|
|   |    |     |     |      |      |

Product Status: Not Recommended for new design

**FRONT** 

Front form: Rectangular

#### **OPERATING-/INDICATION PART**

Lens colour: Black

Lens material: Plastic

Lens illumination: Non illuminated

Lens shape: Flush

**Lens optics:** opaque

#### **OTHER**

**Short Description:** Lens, 21.5 mm x 15.3 mm, Non illuminated, Black, Flush, Plastic

**Dimension:** 21.5 mm x 15.3 mm