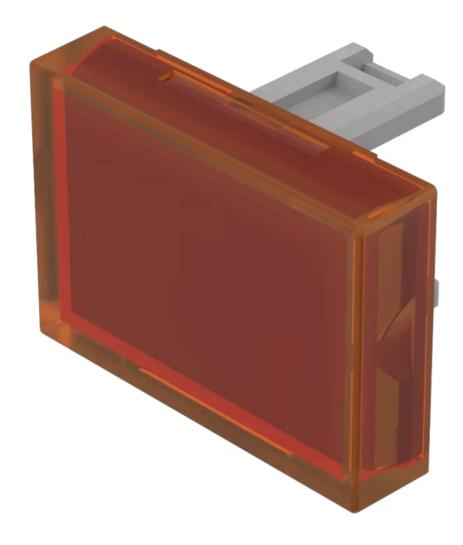

# 31-901.3 Lens

| PRODUCT RANGE              |                                |
|----------------------------|--------------------------------|
| Product Status:            | Not Recommended for new design |
|                            |                                |
| FRONT                      |                                |
| Front form:                | Rectangular                    |
|                            |                                |
| OPERATING-/INDICATION PART |                                |
| Lens colour:               | Orange                         |
| Lens material:             | Plastic                        |
| Lens illumination:         | Illuminated                    |
| Lens shape:                | Flush                          |
| Lens optics:               | translucent                    |
|                            |                                |
| MECHANICAL CHARACTERISTICS |                                |
| Weight:                    | 0.001 kg                       |

#### **OTHER**

**Short Description:** Lens, 21.5 mm x 15.3 mm, Illuminated, Orange, Flush, Plastic

**Dimension:** 21.5 mm x 15.3 mm

Product attributes:

Not recommended for film insert