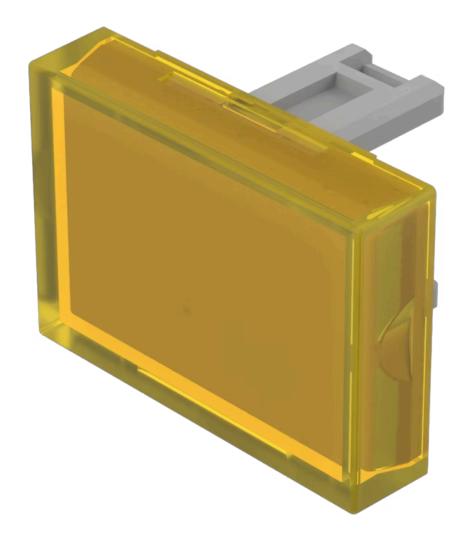

## 31-901.4 Lens

| PRODUCT RANGE              |                                |
|----------------------------|--------------------------------|
| Product Status:            | Not Recommended for new design |
|                            |                                |
| FRONT                      |                                |
| Front form:                | Rectangular                    |
|                            |                                |
| OPERATING-/INDICATION PART |                                |
| Lens colour:               | Yellow                         |
| Lens material:             | Plastic                        |
| Lens illumination:         | Illuminated                    |
| Lens shape:                | Flush                          |
| Lens optics:               | translucent                    |
|                            |                                |
| MECHANICAL CHARACTERISTICS |                                |
| Weight:                    | 0.001 kg                       |
|                            |                                |
| CERTIFICATE                |                                |

## **OTHER**

**REACH:** 

RoHS:

**Short Description:** Lens, 21.5 mm x 15.3 mm, Illuminated, Yellow, Flush, Plastic

REACH compliant

RoHS compliant

**Dimension:** 21.5 mm x 15.3 mm

Product attributes: