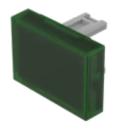

FRONT

Front form: Rectangular

#### **OPERATING-/INDICATION PART**

Lens colour: Green

Lens material: Plastic

Lens illumination: Illuminated

Lens shape: Flush

Lens optics: translucent

#### **OTHER**

**Short Description:** Lens, 21.5 mm x 15.3 mm, Illuminated, Green, Flush, Plastic

**Dimension:** 21.5 mm x 15.3 mm

Product attributes:

Not recommended for film insert