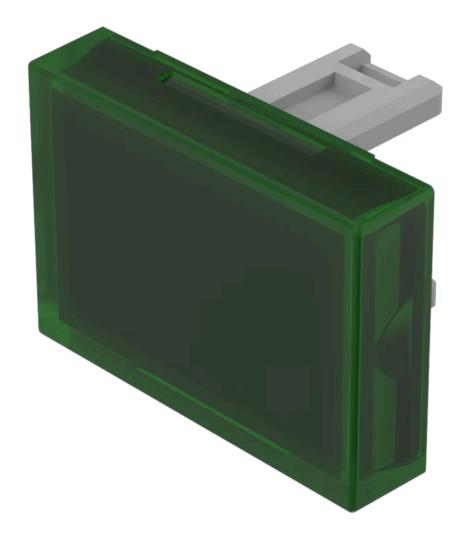

FRONT

Front form: Rectangular

#### **OPERATING-/INDICATION PART**

Lens colour: Green

Lens material: Plastic

Lens illumination: Illuminated

Lens shape: Flush

Lens optics: translucent

#### **OTHER**

**Short Description:** Lens, 21.5 mm x 15.3 mm, Illuminated, Green, Flush, Plastic

**Dimension:** 21.5 mm x 15.3 mm

Product attributes:

Not recommended for film insert