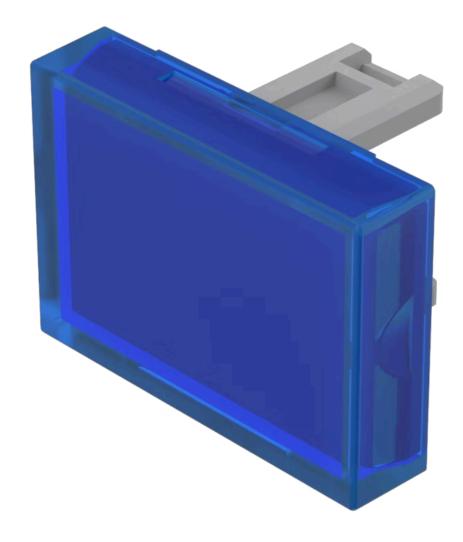

### **FRONT**

Front form: Rectangular

#### **OPERATING-/INDICATION PART**

Lens colour: Blue

Lens material: Plastic

Lens illumination: Illuminated

Lens shape: Flush

**Lens optics:** translucent

#### **OTHER**

**Short Description:** Lens, 21.5 mm x 15.3 mm, Illuminated, Blue, Flush, Plastic

**Dimension:** 21.5 mm x 15.3 mm

Product attributes:

Not recommended for film insert