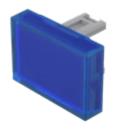

### **FRONT**

Front form: Rectangular

#### **OPERATING-/INDICATION PART**

Lens colour: Blue

Lens material: Plastic

Lens illumination: Illuminated

Lens shape: Flush

**Lens optics:** translucent

#### **OTHER**

**Short Description:** Lens, 21.5 mm x 15.3 mm, Illuminated, Blue, Flush, Plastic

**Dimension:** 21.5 mm x 15.3 mm

Product attributes:

Not recommended for film insert