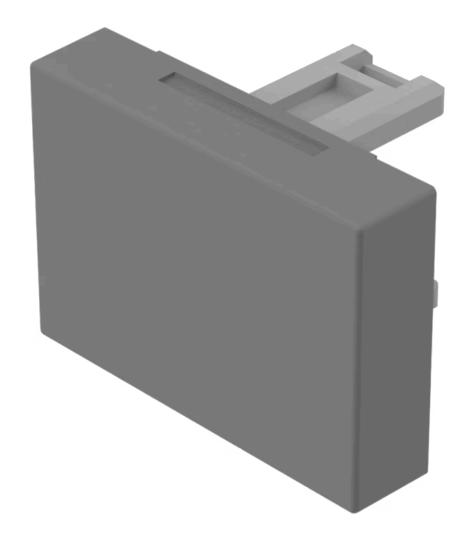

# 31-901.8 Lens

| PR | DDU | ICT | RAN | IGE |
|----|-----|-----|-----|-----|
|    |     |     |     |     |

Product Status: Not Recommended for new design

**FRONT** 

Front form: Rectangular

#### **OPERATING-/INDICATION PART**

Lens colour: Grey

Lens material: Plastic

Lens illumination: Non illuminated

Lens shape: Flush

**Lens optics:** opaque

## **OTHER**

**Short Description:** Lens, 21.5 mm x 15.3 mm, Non illuminated, Grey, Flush, Plastic

**Dimension:** 21.5 mm x 15.3 mm