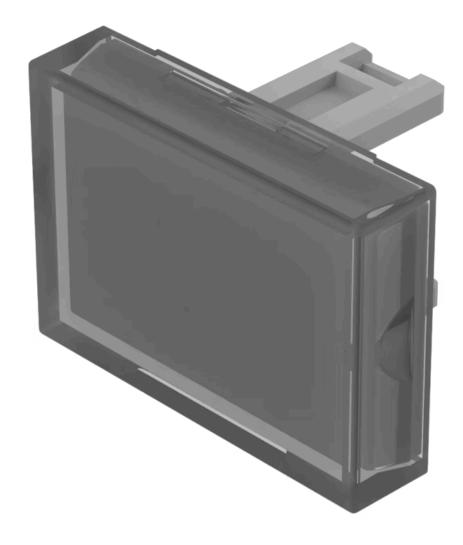

## 31-901.9 Lens

| PRODUCT RANGE              |                                |
|----------------------------|--------------------------------|
| Product Status:            | Not Recommended for new design |
|                            |                                |
| FRONT                      |                                |
| Front form:                | Rectangular                    |
|                            |                                |
| OPERATING-/INDICATION PART |                                |
| Lens colour:               | White                          |
| Lens material:             | Plastic                        |
| Lens illumination:         | Illuminated                    |
| Lens shape:                | Flush                          |
| Lens optics:               | translucent                    |
|                            |                                |
| MECHANICAL CHARACTERISTICS |                                |
| Weight:                    | 0.001 kg                       |
|                            |                                |
| CERTIFICATE                |                                |
| REACH:                     | REACH compliant                |
| RoHS:                      | RoHS compliant                 |

**OTHER** 

**Short Description:** Lens, 21.5 mm x 15.3 mm, Illuminated, White, Flush, Plastic

**Dimension:** 21.5 mm x 15.3 mm

Product attributes:

Not recommended for film insert