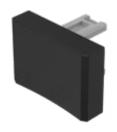

# 31-902.0 Lens

| PRODUCT RA | N | GE |
|------------|---|----|
|------------|---|----|

Product Status: Not Recommended for new design

**FRONT** 

Front form: Rectangular

#### **OPERATING-/INDICATION PART**

Lens colour: Black

Lens material: Plastic

Lens illumination: Non illuminated

Lens shape: Concave

**Lens optics:** opaque

### **OTHER**

**Short Description:** Lens, 21.5 mm x 15.3 mm, Non illuminated, Black, Concave, Plastic

**Dimension:** 21.5 mm x 15.3 mm