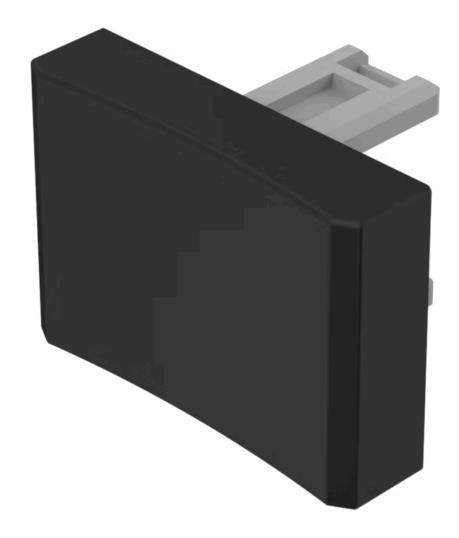

# 31-902.0 Lens

| PRODUCT RA | N | GE |
|------------|---|----|
|------------|---|----|

Product Status: Not Recommended for new design

**FRONT** 

Front form: Rectangular

#### **OPERATING-/INDICATION PART**

Lens colour: Black

Lens material: Plastic

Lens illumination: Non illuminated

Lens shape: Concave

**Lens optics:** opaque

### **OTHER**

**Short Description:** Lens, 21.5 mm x 15.3 mm, Non illuminated, Black, Concave, Plastic

**Dimension:** 21.5 mm x 15.3 mm