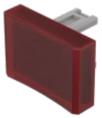

## 31-902.2 Lens

| PRODUCT RANGE              |                                |
|----------------------------|--------------------------------|
| Product Status:            | Not Recommended for new design |
|                            |                                |
| FRONT                      |                                |
| Front form:                | Rectangular                    |
|                            |                                |
| OPERATING-/INDICATION PART |                                |
| Lens colour:               | Red                            |
| Lens material:             | Plastic                        |
| Lens illumination:         | Illuminated                    |
| Lens shape:                | Concave                        |
| Lens optics:               | translucent                    |
|                            |                                |
| MECHANICAL CHARACTERISTICS |                                |
| Weight:                    | 0.001 kg                       |
|                            |                                |

## **OTHER**

**REACH:** 

RoHS:

**CERTIFICATE** 

**Short Description:** Lens, 21.5 mm x 15.3 mm, Illuminated, Red, Concave, Plastic

REACH compliant

RoHS compliant

**Dimension:** 21.5 mm x 15.3 mm