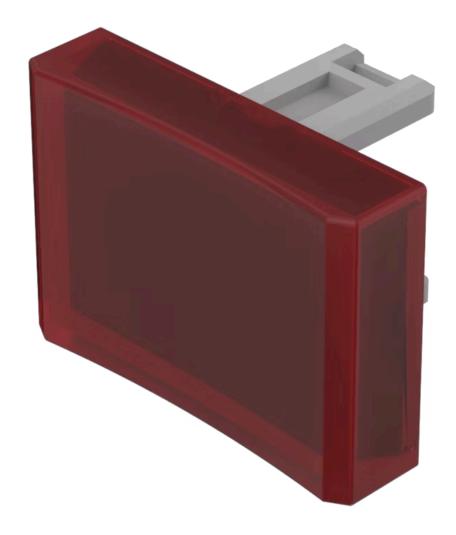

## 31-902.2 Lens

| PRODUCT RANGE              |                                |
|----------------------------|--------------------------------|
| Product Status:            | Not Recommended for new design |
|                            |                                |
| FRONT                      |                                |
| Front form:                | Rectangular                    |
|                            |                                |
| OPERATING-/INDICATION PART |                                |
| Lens colour:               | Red                            |
| Lens material:             | Plastic                        |
| Lens illumination:         | Illuminated                    |
| Lens shape:                | Concave                        |
| Lens optics:               | translucent                    |
|                            |                                |
| MECHANICAL CHARACTERISTICS |                                |
| Weight:                    | 0.001 kg                       |
|                            |                                |

## **OTHER**

**REACH:** 

RoHS:

**CERTIFICATE** 

**Short Description:** Lens, 21.5 mm x 15.3 mm, Illuminated, Red, Concave, Plastic

REACH compliant

RoHS compliant

**Dimension:** 21.5 mm x 15.3 mm