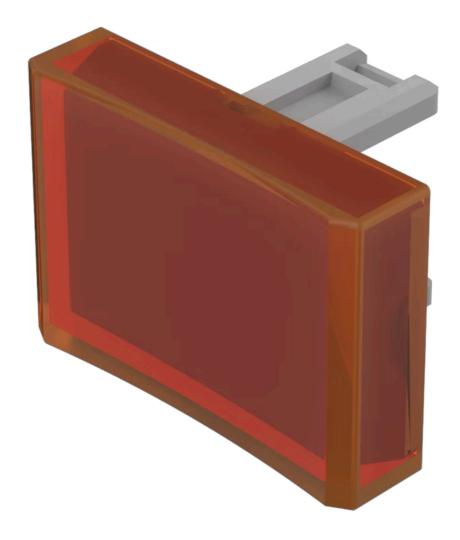

# 31-902.3 Lens

|  |  |  | Т |  |  |  |
|--|--|--|---|--|--|--|
|  |  |  |   |  |  |  |
|  |  |  |   |  |  |  |

Product Status: Not Recommended for new design

FRONT

Front form: Rectangular

#### **OPERATING-/INDICATION PART**

Lens colour: Orange

Lens material: Plastic

Lens illumination: Illuminated

Lens shape: Concave

Lens optics: translucent

### **OTHER**

**Short Description:** Lens, 21.5 mm x 15.3 mm, Illuminated, Orange, Concave, Plastic

**Dimension:** 21.5 mm x 15.3 mm

Product attributes:

Not recommended for film insert