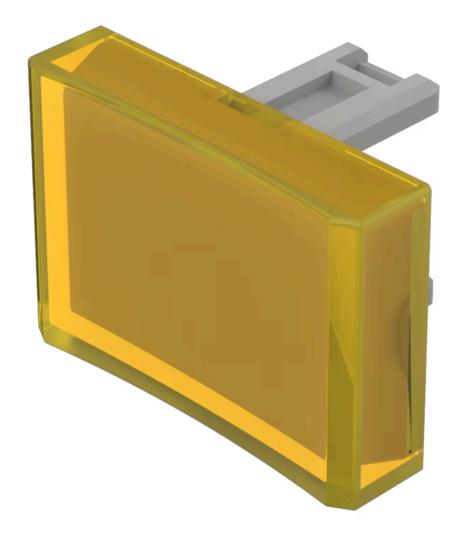

# 31-902.4 Lens

| P | R | OI | טכ | СТ | RA | NGE |
|---|---|----|----|----|----|-----|
|   |   |    |    |    |    |     |

**Product Status:** Not Recommended for new design

FRONT

Front form: Rectangular

#### **OPERATING-/INDICATION PART**

Lens colour: Yellow

Lens material: Plastic

Lens illumination: Illuminated

Lens shape: Concave

Lens optics: translucent

#### **OTHER**

**Short Description:** Lens, 21.5 mm x 15.3 mm, Illuminated, Yellow, Concave, Plastic

**Dimension:** 21.5 mm x 15.3 mm

Product attributes:

Not recommended for film insert