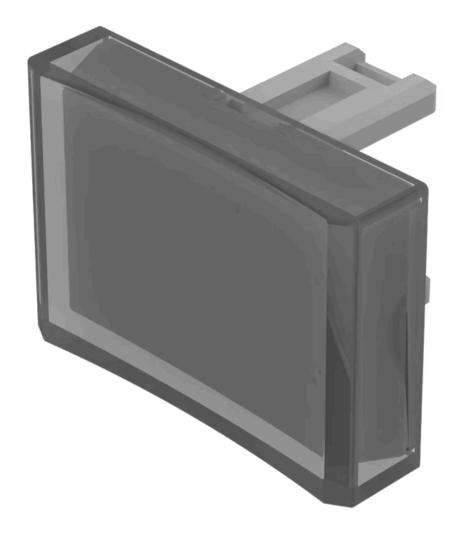

# 31-902.9 Lens

|  |  |  | Т |  |  |  |
|--|--|--|---|--|--|--|
|  |  |  |   |  |  |  |
|  |  |  |   |  |  |  |

Product Status: Not Recommended for new design

FRONT

Front form: Rectangular

#### **OPERATING-/INDICATION PART**

Lens colour: White

Lens material: Plastic

Lens illumination: Illuminated

Lens shape: Concave

Lens optics: translucent

### OTHER

**Short Description:** Lens, 21.5 mm x 15.3 mm, Illuminated, White, Concave, Plastic

**Dimension:** 21.5 mm x 15.3 mm

Product attributes:

Not recommended for film insert