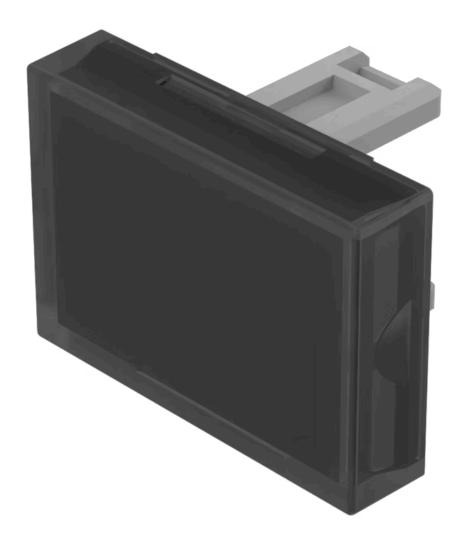

# 31-903.1 Lens

| PRO |  |  |
|-----|--|--|
|     |  |  |

**Product Status:** Not Recommended for new design

**FRONT** 

Front form: Rectangular

#### **OPERATING-/INDICATION PART**

Lens colour: Smokey black

Lens material: Plastic

Lens illumination: Illuminated

Lens shape: Flush

Lens optics: transparent

### **OTHER**

**Short Description:** Lens, 21.5 mm x 15.3 mm, Illuminated, Smokey black, Flush, Plastic

**Dimension:** 21.5 mm x 15.3 mm