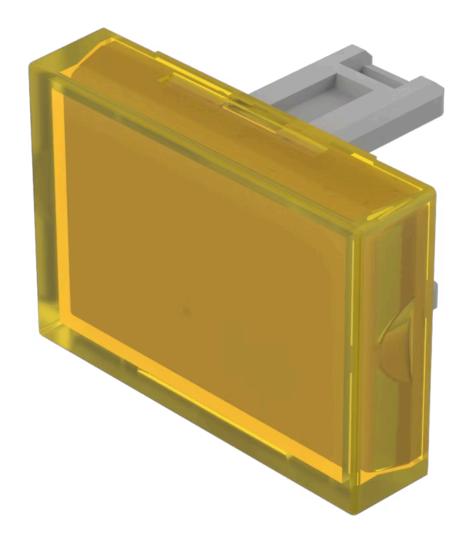

### **FRONT**

Front form: Rectangular

### **OPERATING-/INDICATION PART**

Lens colour: Yellow

Lens material: Plastic

Lens illumination: Illuminated

Lens shape: Flush

Lens optics: transparent

#### **OTHER**

**Short Description:** Lens, 21.5 mm x 15.3 mm, Illuminated, Yellow, Flush, Plastic

**Dimension:** 21.5 mm x 15.3 mm