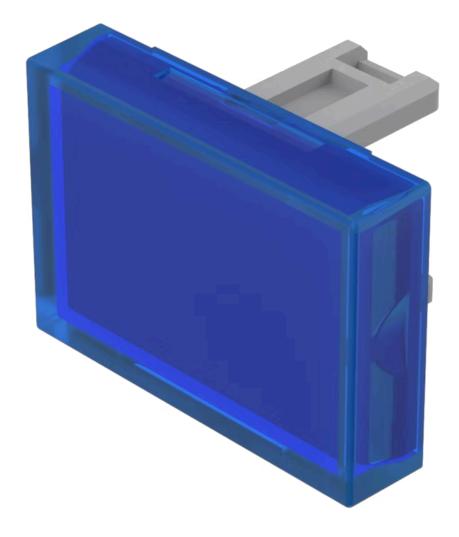

## 31-903.6 Lens

| PRODUCT RANGE              |                                |
|----------------------------|--------------------------------|
| Product Status:            | Not Recommended for new design |
|                            |                                |
| FRONT                      |                                |
| Front form:                | Rectangular                    |
|                            |                                |
| OPERATING-/INDICATION PART |                                |
| Lens colour:               | Blue                           |
| Lens material:             | Plastic                        |
| Lens illumination:         | Illuminated                    |
| Lens shape:                | Flush                          |
| Lens optics:               | transparent                    |
|                            |                                |
| MECHANICAL CHARACTERISTICS |                                |
| Weight:                    | 0.001 kg                       |
|                            |                                |

## **OTHER**

**Short Description:** Lens, 21.5 mm x 15.3 mm, Illuminated, Blue, Flush, Plastic

**Dimension:** 21.5 mm x 15.3 mm