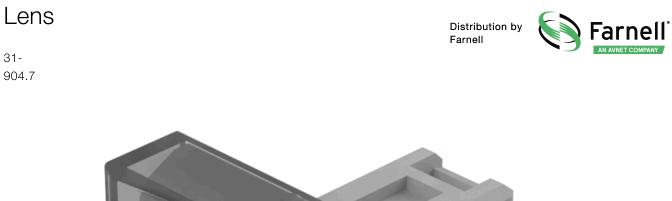

# 31-904.7 Lens

#### FRONT

Front form:

Rectangular

#### **OPERATING-/INDICATION PART**

| Lens colour:       | Colourless  |
|--------------------|-------------|
| Lens material:     | Plastic     |
| Lens illumination: | Illuminated |
| Lens shape:        | Concave     |
| Lens optics:       | transparent |

#### **OTHER**

Short Description:

Dimension:

Lens, 21.5 mm x 15.3 mm, Illuminated, Colourless, Concave, Plastic

21.5 mm x 15.3 mm