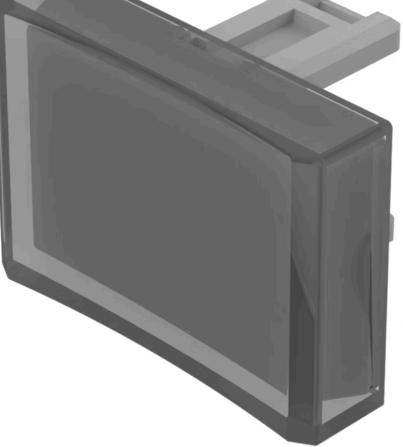

# 31-904.7 Lens

#### FRONT

Front form:

Rectangular

#### **OPERATING-/INDICATION PART**

| Lens colour:       | Colourless  |
|--------------------|-------------|
| Lens material:     | Plastic     |
| Lens illumination: | Illuminated |
| Lens shape:        | Concave     |
| Lens optics:       | transparent |

#### **OTHER**

Short Description:

Dimension:

Lens, 21.5 mm x 15.3 mm, Illuminated, Colourless, Concave, Plastic

21.5 mm x 15.3 mm