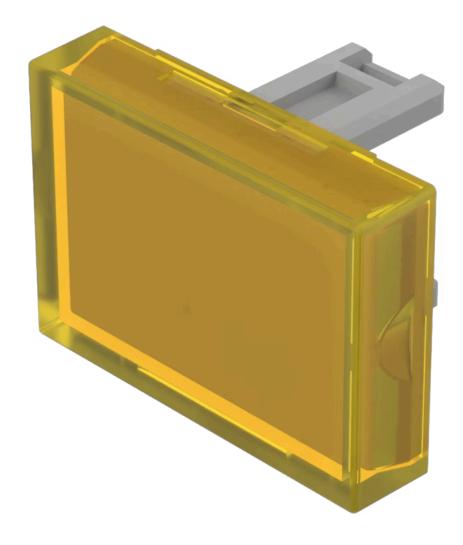

## 31-905.4 Lens

| PRODUCT RANGE              |                                |
|----------------------------|--------------------------------|
| Product Status:            | Not Recommended for new design |
|                            |                                |
| FRONT                      |                                |
| Front form:                | Rectangular                    |
|                            |                                |
| OPERATING-/INDICATION PART |                                |
| Lens colour:               | Yellow                         |
| Lens material:             | Plastic                        |
| Lens illumination:         | Illuminated                    |
| Lens shape:                | Flush                          |
| Lens optics:               | transparent                    |
|                            |                                |
| MECHANICAL CHARACTERISTICS |                                |
| Weight:                    | 0.001 kg                       |
|                            |                                |
| CERTIFICATE                |                                |
| REACH:                     | REACH compliant                |

## **OTHER**

RoHS:

**Short Description:** Lens, 21.5 mm x 15.3 mm, Illuminated, Yellow, Flush, Plastic

RoHS compliant

**Dimension:** 21.5 mm x 15.3 mm

Product attributes:

Not recommended for film insert