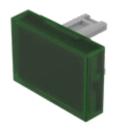

FRONT

Front form: Rectangular

#### **OPERATING-/INDICATION PART**

Lens colour: Green

Lens material: Plastic

Lens illumination: Illuminated

Lens shape: Flush

Lens optics: transparent

#### **OTHER**

**Short Description:** Lens, 21.5 mm x 15.3 mm, Illuminated, Green, Flush, Plastic

**Dimension:** 21.5 mm x 15.3 mm

Product attributes:

Not recommended for film insert