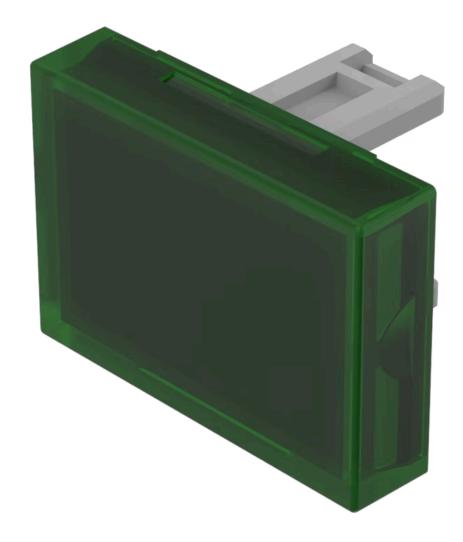

FRONT

Front form: Rectangular

#### **OPERATING-/INDICATION PART**

Lens colour: Green

Lens material: Plastic

Lens illumination: Illuminated

Lens shape: Flush

Lens optics: transparent

#### **OTHER**

**Short Description:** Lens, 21.5 mm x 15.3 mm, Illuminated, Green, Flush, Plastic

**Dimension:** 21.5 mm x 15.3 mm

Product attributes:

Not recommended for film insert