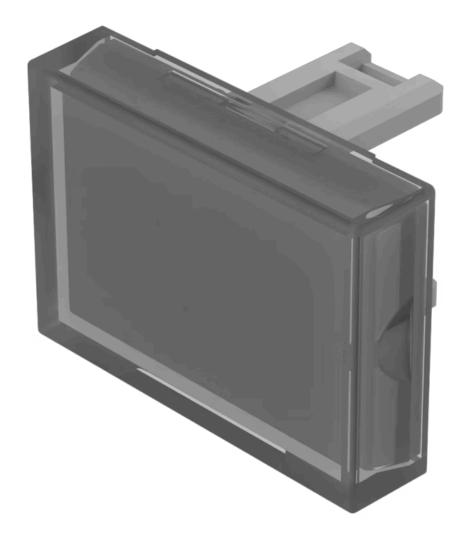

# 31-905.7 Lens

| DDD | _   | $\sim$ $\tau$ | $\mathbf{D} \wedge \mathbf{I}$ |      |
|-----|-----|---------------|--------------------------------|------|
| PRO | טעי |               | RAI                            | VGE. |
|     |     |               |                                |      |

**Product Status:** Not Recommended for new design

FRONT

Front form: Rectangular

#### **OPERATING-/INDICATION PART**

Lens colour: Colourless

Lens material: Plastic

Lens illumination: Illuminated

Lens shape: Flush

Lens optics: transparent

#### **OTHER**

**Short Description:** Lens, 21.5 mm x 15.3 mm, Illuminated, Colourless, Flush, Plastic

**Dimension:** 21.5 mm x 15.3 mm

Product attributes:

Not recommended for film insert