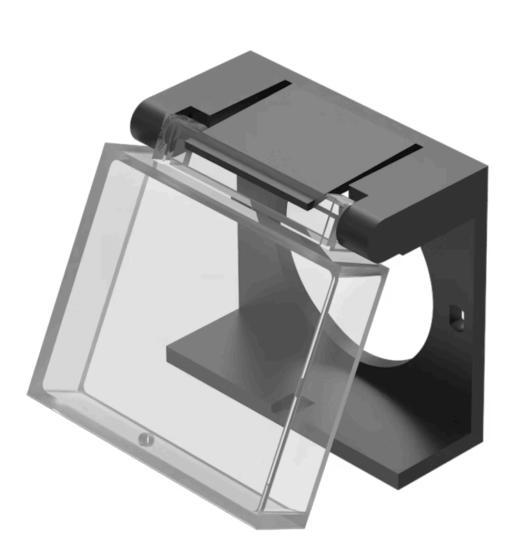

## Protection cover

Distribution by Farnell

31-925

https://farnell.eao.com/component/31-925/en/p...

## 31-925 Protection cover

| PRODUCT RANGE              |                                                                                                                 |
|----------------------------|-----------------------------------------------------------------------------------------------------------------|
| Product Status:            | Phase-out                                                                                                       |
|                            |                                                                                                                 |
| MECHANICAL CHARACTERISTICS |                                                                                                                 |
| Weight:                    | 0.002 kg                                                                                                        |
|                            |                                                                                                                 |
| OTHER                      |                                                                                                                 |
| Short Description:         | Protection cover, 24 mm x 23.5 mm, Plastic, transparent                                                         |
| Titel Accessory:           | Protection cover                                                                                                |
| Dimension:                 | 24 mm x 23.5 mm                                                                                                 |
| Material:                  | Plastic                                                                                                         |
| Product attributes:        | Hinged, with means for sealing                                                                                  |
| Optics:                    | transparent                                                                                                     |
| Mounting cut-outs:         | $\begin{array}{c c} & & & \\ & & & \\ + & + & & \\ \hline & + & + & \\ \hline & & \\ \hline & & \\ \end{array}$ |