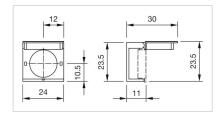

|
| Dimension:                 | 24 mm x 23.5 mm                                                                                                 |
| Material:                  | Plastic                                                                                                         |
| Product attributes:        | Hinged, with means for sealing                                                                                  |
| Optics:                    | transparent                                                                                                     |
| Mounting cut-outs:         | $\begin{array}{c c} & & & \\ & & & \\ + & + & & \\ \hline & + & + & \\ \hline & & \\ \hline & & \\ \end{array}$ |

Ø16.2<sup>+0.2</sup>

## Dimension drawings: