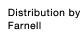

# 31-931.0 Lens

| _ | $\overline{}$ | - | <br>C | - | _ | A 1 | м г | $\sim$ | _ |
|---|---------------|---|-------|---|---|-----|-----|--------|---|
|   |               |   |       |   |   |     |     |        |   |
|   |               |   |       |   |   |     |     |        |   |

Product Status: Not Recommended for new design

**FRONT** 

Front form: Round

#### **OPERATING-/INDICATION PART**

Lens colour: Black

Lens material: Plastic

Lens illumination: Non illuminated

Lens shape: Flush

**Lens optics:** opaque

#### **OTHER**

**Short Description:** Lens, Ø 15.8 mm, Non illuminated, Black, Flush, Plastic

**Dimension:** Ø 15.8 mm