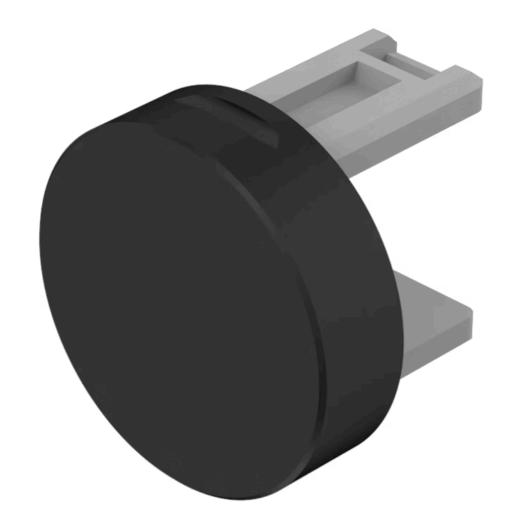

# 31-931.0 Lens

| _ | $\overline{}$ | - | <br>C | - | _ | A 1 | м г | $\sim$ | _ |
|---|---------------|---|-------|---|---|-----|-----|--------|---|
|   |               |   |       |   |   |     |     |        |   |
|   |               |   |       |   |   |     |     |        |   |

Product Status: Not Recommended for new design

**FRONT** 

Front form: Round

#### **OPERATING-/INDICATION PART**

Lens colour: Black

Lens material: Plastic

Lens illumination: Non illuminated

Lens shape: Flush

**Lens optics:** opaque

#### **OTHER**

**Short Description:** Lens, Ø 15.8 mm, Non illuminated, Black, Flush, Plastic

**Dimension:** Ø 15.8 mm