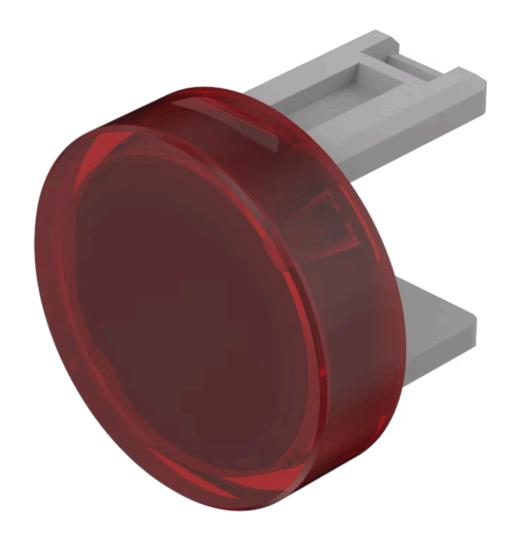

## 31-931.2 Lens

| PRODUCT RANGE              |                                |
|----------------------------|--------------------------------|
| Product Status:            | Not Recommended for new design |
|                            |                                |
| FRONT                      |                                |
| Front form:                | Round                          |
|                            |                                |
| OPERATING-/INDICATION PART |                                |
| Lens colour:               | Red                            |
| Lens material:             | Plastic                        |
| Lens illumination:         | Illuminated                    |
| Lens shape:                | Flush                          |
| Lens optics:               | translucent                    |
|                            |                                |
| MECHANICAL CHARACTERISTICS |                                |
| Weight:                    | 0.001 kg                       |
|                            |                                |
| CERTIFICATE                |                                |
| REACH:                     | REACH compliant                |
| RoHS:                      | RoHS compliant                 |

**OTHER** 

**Short Description:** Lens, Ø 15.8 mm, Illuminated, Red, Flush, Plastic

Dimension: Ø 15.8 mm Product attributes:

Not recommended for film insert