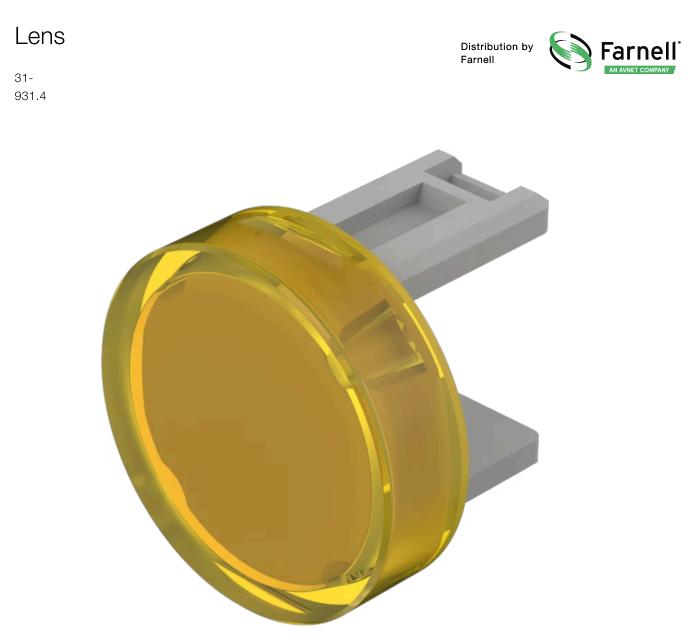

# 31-931.4 Lens

| PR | ODL | ICT | RAN   | GE |
|----|-----|-----|-------|----|
|    |     |     | 11011 |    |

**Product Status:** 

Not Recommended for new design

#### FRONT

Front form:

Round

| <b>OPERATING-/INDICATION PART</b> |
|-----------------------------------|
|-----------------------------------|

| Lens colour:       | Yellow      |
|--------------------|-------------|
| Lens material:     | Plastic     |
| Lens illumination: | Illuminated |
| Lens shape:        | Flush       |
| Lens optics:       | translucent |

### **OTHER**

| Short Description: | Lens, Ø 15.8 mm, Illuminated, Yellow, Flush, Plastic |
|--------------------|------------------------------------------------------|
| Dimension:         | Ø 15.8 mm                                            |