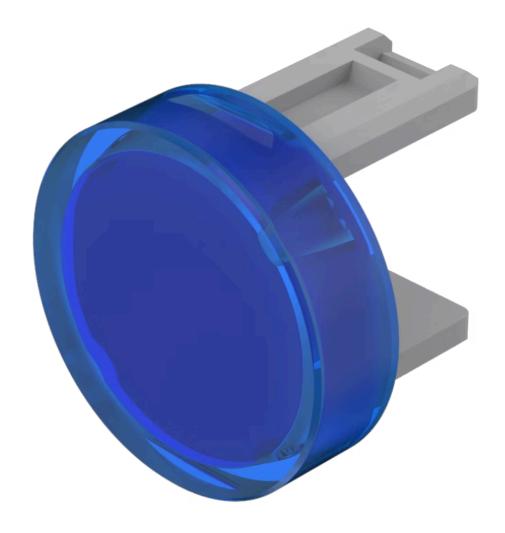

# 31-931.6 Lens

|  |  | C. |  |  |  |
|--|--|----|--|--|--|
|  |  |    |  |  |  |
|  |  |    |  |  |  |

**Product Status:** Not Recommended for new design

**FRONT** 

Front form: Round

#### **OPERATING-/INDICATION PART**

Lens colour: Blue

Lens material: Plastic

Lens illumination: Illuminated

Lens shape: Flush

**Lens optics:** translucent

#### **OTHER**

Short Description: Lens, Ø 15.8 mm, Illuminated, Blue, Flush, Plastic

**Dimension:** Ø 15.8 mm

Product attributes:

Not recommended for film insert