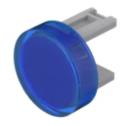

# 31-931.6 Lens

|  |  | C. |  |  |  |
|--|--|----|--|--|--|
|  |  |    |  |  |  |
|  |  |    |  |  |  |

**Product Status:** Not Recommended for new design

**FRONT** 

Front form: Round

#### **OPERATING-/INDICATION PART**

Lens colour: Blue

Lens material: Plastic

Lens illumination: Illuminated

Lens shape: Flush

**Lens optics:** translucent

#### **OTHER**

Short Description: Lens, Ø 15.8 mm, Illuminated, Blue, Flush, Plastic

**Dimension:** Ø 15.8 mm

Product attributes:

Not recommended for film insert