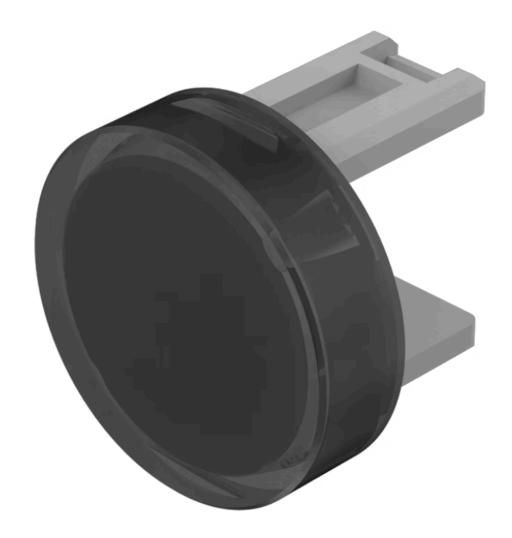

# 31-933.1 Lens

| PRODUCT F | RAN | GE |
|-----------|-----|----|
|-----------|-----|----|

Product Status: Not Recommended for new design

**FRONT** 

Front form: Round

#### **OPERATING-/INDICATION PART**

Lens colour: Smokey black

Lens material: Plastic

Lens illumination: Illuminated

Lens shape: Flush

Lens optics: transparent

### **OTHER**

**Short Description:** Lens, Ø 15.8 mm, Illuminated, Smokey black, Flush, Plastic

**Dimension:** Ø 15.8 mm