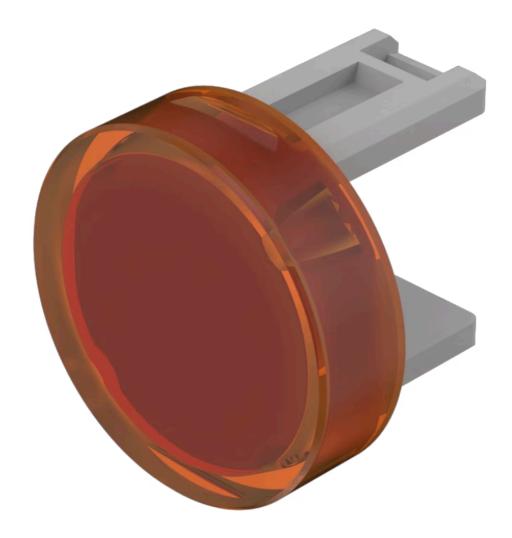

**FRONT** 

Front form: Round

#### **OPERATING-/INDICATION PART**

Lens colour: Orange

Lens material: Plastic

Lens illumination: Illuminated

Lens shape: Flush

Lens optics: transparent

### **OTHER**

**Short Description:** Lens, Ø 15.8 mm, Illuminated, Orange, Flush, Plastic

**Dimension:** Ø 15.8 mm