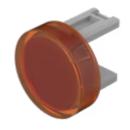

**FRONT** 

Front form: Round

#### **OPERATING-/INDICATION PART**

Lens colour: Orange

Lens material: Plastic

Lens illumination: Illuminated

Lens shape: Flush

Lens optics: transparent

### **OTHER**

**Short Description:** Lens, Ø 15.8 mm, Illuminated, Orange, Flush, Plastic

**Dimension:** Ø 15.8 mm