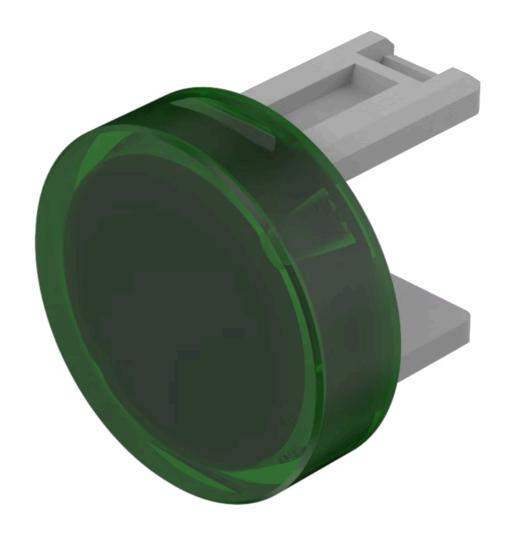

# 31-933.5 Lens

| PRODUCT RANG | ìΕ |
|--------------|----|
|--------------|----|

Product Status: Not Recommended for new design

**FRONT** 

Front form: Round

### **OPERATING-/INDICATION PART**

Lens colour: Green

Lens material: Plastic

Lens illumination: Illuminated

Lens shape: Flush

Lens optics: transparent

#### **OTHER**

**Short Description:** Lens, Ø 15.8 mm, Illuminated, Green, Flush, Plastic

**Dimension:** Ø 15.8 mm