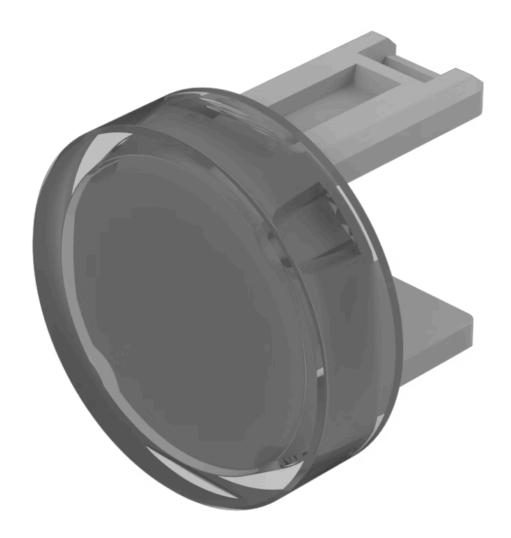

# 31-933.7 Lens

| Р | RC | וסכ | NC. | T R/ | ANGE |
|---|----|-----|-----|------|------|
|   |    |     |     |      |      |

Product Status: Not Recommended for new design

**FRONT** 

Front form: Round

#### **OPERATING-/INDICATION PART**

Lens colour: Colourless

Lens material: Plastic

Lens illumination: Illuminated

Lens shape: Flush

Lens optics: transparent

#### **OTHER**

Short Description: Lens, Ø 15.8 mm, Illuminated, Colourless, Flush, Plastic

**Dimension:** Ø 15.8 mm