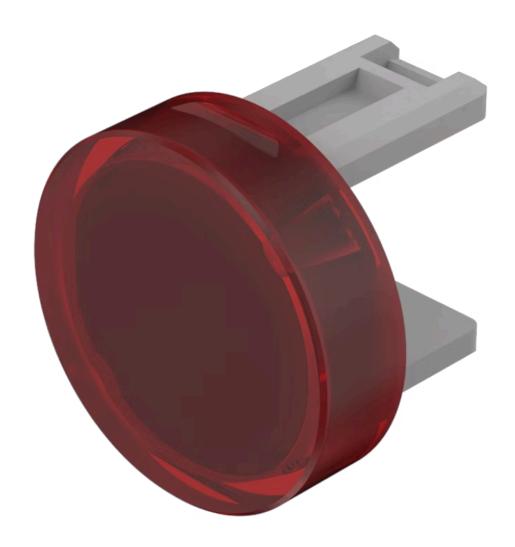

## Lens

31-935.2

## 31-935.2

|                            | Loading                        |
|----------------------------|--------------------------------|
| PRODUCT RANGE              |                                |
| Product Status:            | Not Recommended for new design |
| FRONT                      |                                |
| Front form:                | Round                          |
| OPERATING-/INDICATION PART |                                |
| Lens colour:               | Red                            |
| Lens material:             | Plastic                        |
| Lens illumination:         | Illuminated                    |
| Lens shape:                | Flush                          |
| Lens optics:               | transparent                    |
| MECHANICAL CHARACTERISTICS |                                |
| Weight:                    | 0.001 kg                       |
| CERTIFICATE                |                                |
| REACH:                     | REACH compliant                |
| RoHS:                      | RoHS compliant                 |

**OTHER** 

**Short Description:** Lens, Ø 15.8 mm, Illuminated, Red, Flush, Plastic

Dimension: Ø 15.8 mm Product attributes:

Not recommended for film insert