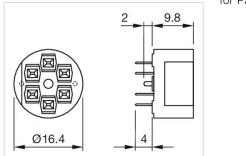

RODUCT RANGE**

**Product Status:** 

Not Recommended for new design

#### **MECHANICAL CHARACTERISTICS**

| Terminal: | PCB terminal |
|-----------|--------------|
| Weight:   | 0.002 kg     |

**OTHER** 

| Short Description:  | PCB plug-in base, PCB terminal, Axial |
|---------------------|---------------------------------------|
| Titel Accessory:    | PCB plug-in base                      |
| Product attributes: | For low level switching element       |
| Pins:               | Axial                                 |
| Component layouts:  |                                       |



A = Axial socket

B = Drilling-/occupancy plan (component side)

C = Drilling-/occupancy plan diode block D = for central mounting with M2 screw, if desired

E = non-metallic

#### **Dimension drawings:**



for Part No. 31-940