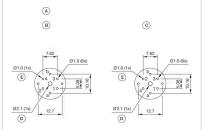

A = Axial socket

B = Drilling-/occupancy plan (component side)

C = Drilling-/occupancy plan diode block D = for central mounting with M2 screw, if desired

E = non-metallic