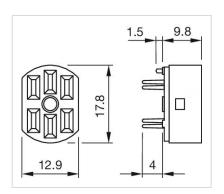

# PCB plug-in base

Distribution by Farnell



31-942



Image not available





# 31-942 PCB plug-in base

### **PRODUCT RANGE**

Product Status: Not Recommended for new design

#### **MECHANICAL CHARACTERISTICS**

Terminal: PCB terminal

Weight: 0.002 kg

#### **OTHER**

**Short Description:** PCB plug-in base, Plastic, heat-resistant and self-extinguishing, PCB terminal,

Axial

Titel Accessory: PCB plug-in base

Material: Plastic, heat-resistant and self-extinguishing

**Product attributes:** For snap-action switching element 2.8 mm

Pins: Axial

Component layouts:



A = Axial socket

B = Drilling-/occupancy plan (component side)

C = non-metallic

D = for central mounting with M2 screw, if desired

## Dimension drawings:



for Part No. 31-942