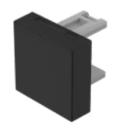

# 31-951.0 Lens

| PRODUCT RANG | ANGE |
|--------------|------|
|--------------|------|

Product Status: Not Recommended for new design

**FRONT** 

Front form: Square

#### **OPERATING-/INDICATION PART**

Lens colour: Black

Lens material: Plastic

Lens illumination: Non illuminated

Lens shape: Flush

**Lens optics:** opaque

## **OTHER**

**Short Description:** Lens, 15.3 mm x 15.3 mm, Non illuminated, Black, Flush, Plastic

**Dimension:** 15.3 mm x 15.3 mm