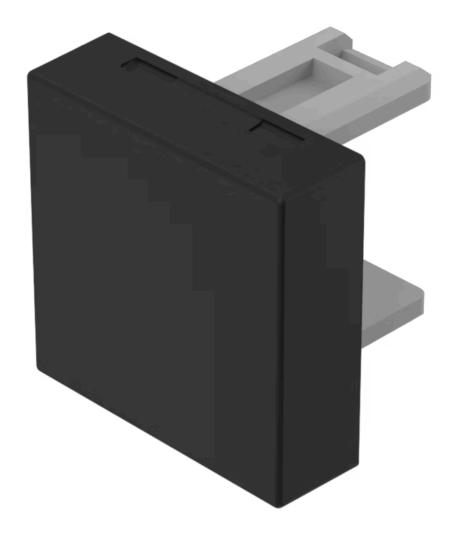

# 31-951.0 Lens

| PRODUCT RANG | ANGE |
|--------------|------|
|--------------|------|

Product Status: Not Recommended for new design

**FRONT** 

Front form: Square

#### **OPERATING-/INDICATION PART**

Lens colour: Black

Lens material: Plastic

Lens illumination: Non illuminated

Lens shape: Flush

**Lens optics:** opaque

## **OTHER**

**Short Description:** Lens, 15.3 mm x 15.3 mm, Non illuminated, Black, Flush, Plastic

**Dimension:** 15.3 mm x 15.3 mm