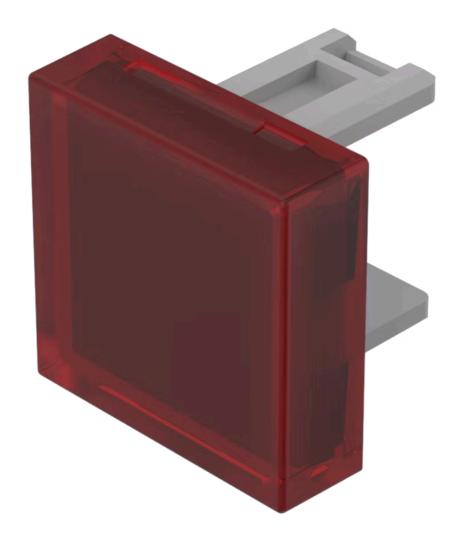

## 31-951.2 Lens

| PRODUCT RANGE              |                                |
|----------------------------|--------------------------------|
| Product Status:            | Not Recommended for new design |
|                            |                                |
| FRONT                      |                                |
| Front form:                | Square                         |
|                            |                                |
| OPERATING-/INDICATION PART |                                |
| Lens colour:               | Red                            |
| Lens material:             | Plastic                        |
| Lens illumination:         | Illuminated                    |
| Lens shape:                | Flush                          |
| Lens optics:               | translucent                    |
|                            |                                |
| MECHANICAL CHARACTERISTICS |                                |
| Weight:                    | 0.001 kg                       |
|                            |                                |
| CERTIFICATE                |                                |
| REACH:                     | REACH compliant                |

## **OTHER**

RoHS:

**Short Description:** Lens, 15.3 mm x 15.3 mm, Illuminated, Red, Flush, Plastic

RoHS compliant

**Dimension:** 15.3 mm x 15.3 mm

Product attributes:

Not recommended for film insert