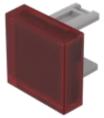

## 31-951.2 Lens

| PRODUCT RANGE              |                                |
|----------------------------|--------------------------------|
| Product Status:            | Not Recommended for new design |
|                            |                                |
| FRONT                      |                                |
| Front form:                | Square                         |
|                            |                                |
| OPERATING-/INDICATION PART |                                |
| Lens colour:               | Red                            |
| Lens material:             | Plastic                        |
| Lens illumination:         | Illuminated                    |
| Lens shape:                | Flush                          |
| Lens optics:               | translucent                    |
|                            |                                |
| MECHANICAL CHARACTERISTICS |                                |
| Weight:                    | 0.001 kg                       |
|                            |                                |
| CERTIFICATE                |                                |
| REACH:                     | REACH compliant                |

## **OTHER**

RoHS:

**Short Description:** Lens, 15.3 mm x 15.3 mm, Illuminated, Red, Flush, Plastic

RoHS compliant

**Dimension:** 15.3 mm x 15.3 mm

Product attributes:

Not recommended for film insert