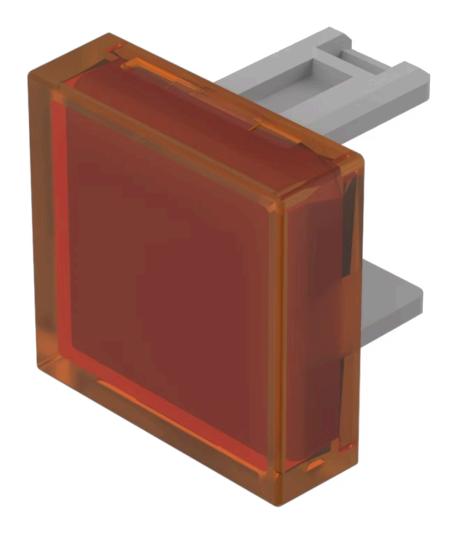

# 31-951.3 Lens

|  |  | C |  |  |  |
|--|--|---|--|--|--|
|  |  |   |  |  |  |
|  |  |   |  |  |  |

**Product Status:** Not Recommended for new design

FRONT

Front form: Square

#### **OPERATING-/INDICATION PART**

Lens colour: Orange

Lens material: Plastic

Lens illumination: Illuminated

Lens shape: Flush

Lens optics: translucent

#### **OTHER**

**Short Description:** Lens, 15.3 mm x 15.3 mm, Illuminated, Orange, Flush, Plastic

**Dimension:** 15.3 mm x 15.3 mm

Product attributes:

Not recommended for film insert