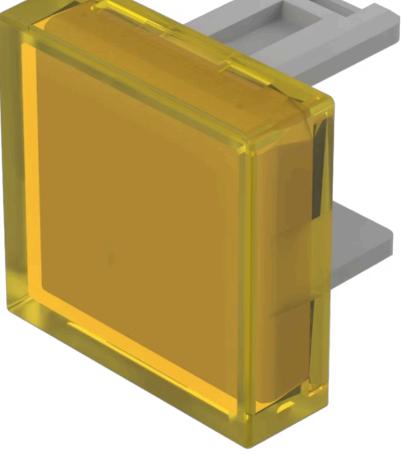

# 31-951.4 Lens

| PRC        | ווסנ | СТ | RAN  | IGE |
|------------|------|----|------|-----|
| <b>FIN</b> |      |    | 1101 |     |

**Product Status:** 

Not Recommended for new design

#### FRONT

Front form:

Square

translucent

| OPERATING-/INDICATION PART |             |
|----------------------------|-------------|
| Lens colour:               | Yellow      |
| Lens material:             | Plastic     |
| Lens illumination:         | Illuminated |
| Lens shape:                | Flush       |

### OTHER

| Short Description: | Lens, 15.3 mm x 15.3 mm, Illuminated, Yellow, Flush, Plastic |
|--------------------|--------------------------------------------------------------|
| Dimension:         | 15.3 mm x 15.3 mm                                            |