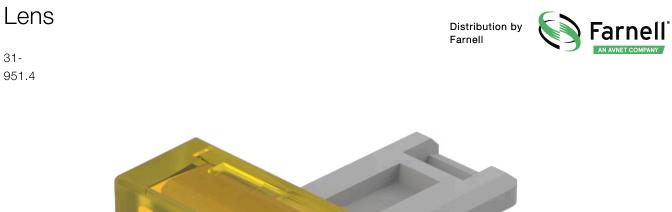

# 31-951.4 Lens

| PRC        | ווסנ | СТ | RAN  | IGE |
|------------|------|----|------|-----|
| <b>FIN</b> |      |    | 1101 |     |

**Product Status:** 

Not Recommended for new design

#### FRONT

Front form:

Square

translucent

| OPERATING-/INDICATION PART |             |
|----------------------------|-------------|
| Lens colour:               | Yellow      |
| Lens material:             | Plastic     |
| Lens illumination:         | Illuminated |
| Lens shape:                | Flush       |

### OTHER

| Short Description: | Lens, 15.3 mm x 15.3 mm, Illuminated, Yellow, Flush, Plastic |
|--------------------|--------------------------------------------------------------|
| Dimension:         | 15.3 mm x 15.3 mm                                            |